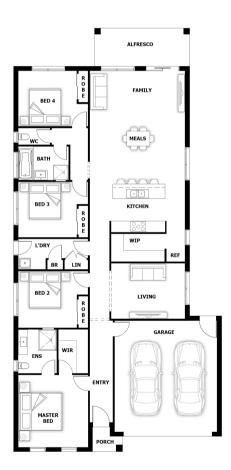

## Aisha OPT 2

## **PACKAGE PRICE INCLUDES:**

- 40mm Stone Benchtop to Kitchen
- 🖌 900mm S/S Appliances
- 🖊 S/S Dishwasher
- 🖊 All Floor Coverings
- 20mm Stone Benchtop to ENS & Bathroom
- 🗸 Pot Drawers
- 🖊 Soft Close Drawers
- 🖊 Flyscreens
- LED Downlights x 10
- Remote Control Garage Door
- Ask Us About Other Design Options For This Block