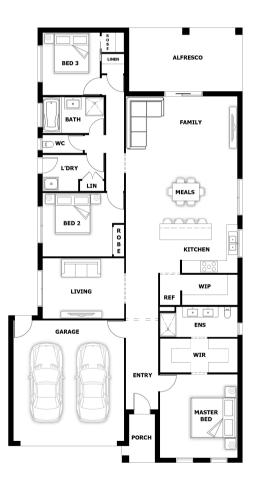

## **HOUSE & LAND PACKAGE**

PACKAGE PRICE

\$610,000°

Lot 507 Cart Drive, Drouin ( The Fairways Estate)

BLOCK 553 m<sup>2</sup> | HOUSE 22.45 sq

**Cairns OPT 6** 

**3** 🕮

2 🕮