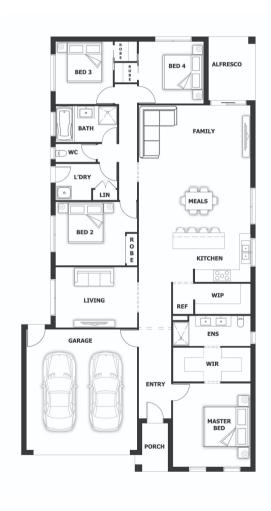

## **HOUSE & LAND PACKAGE**

PACKAGE PRICE

\$648,000<sup>\*</sup>

Lot 406 Cart Drive, Drouin ( The Fairways Estate)

BLOCK 647 m<sup>2</sup> | HOUSE 22.45 sq

**Cairns OPT 2** 

**4** 🕮

2 🕮