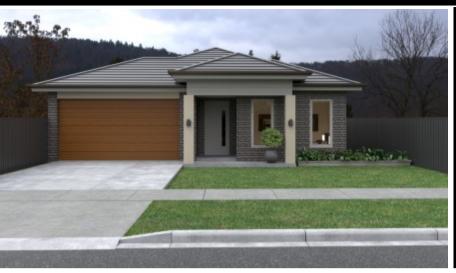

## **HOUSE & LAND PACKAGE**

PACKAGE PRICE

\$669,000°

Lot 405 Cart Drive, Drouin ( The Fairways Estate)

BLOCK 553 m<sup>2</sup> | HOUSE 29.31 sq

**Cairns OPT 5** 

**4** 🖴

**3** 🕮