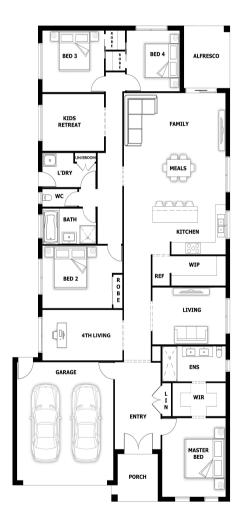

## **HOUSE & LAND PACKAGE**

PACKAGE PRICE

\$669,000°

Lot 405 Cart Drive, Drouin ( The Fairways Estate)

BLOCK 553 m<sup>2</sup> | HOUSE 29.31 sq

**Cairns OPT 5** 

**4** 🖴

**3** 🕮