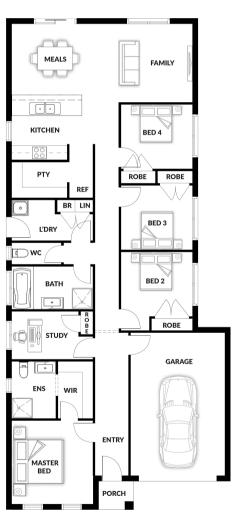

## **HOUSE & LAND PACKAGE**

PACKAGE PRICE

\$495,000<sup>\*</sup>

Lot 1030 Adiantum Street, Drouin (Ferntree Ridge Estate)

BLOCK 407 m<sup>2</sup> | HOUSE 18.46 sq

**Marion OPT 5A** 

1 🕮

## **PACKAGE PRICE INCLUDES:**

- ✓ 20mm Stone Benchtop to Kitchen, ENS & Bathroom
- ✓ Soft Close Drawers
- Bin Drawer
- ✓ All Floor Coverings
- √ S/S Appliances
- √ Flyscreens
- Remote Control Garage Door
- ✓ Ask Us About Other Design Options For This Block