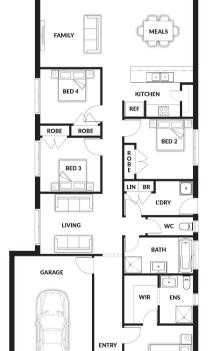

## **HOUSE & LAND PACKAGE**

PACKAGE PRICE

\$492,000°

Lot 1029 Adiantum Street, Drouin (Ferntree Ridge Estate)

BLOCK 407 m<sup>2</sup> | HOUSE 18.46 sq

**Marion OPT 3A** 

**2** 🕮