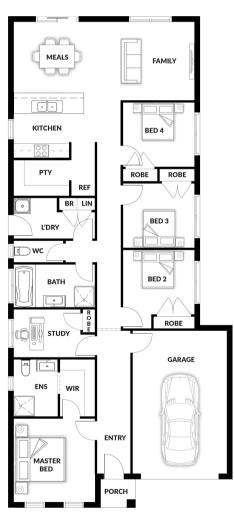

## **HOUSE & LAND PACKAGE**

PACKAGE PRICE

\$510,000°

Lot 1026 Adiantum Road, Drouin (Ferntree Ridge Estate)

BLOCK 477 m<sup>2</sup> | HOUSE 18.46 sq

**Marion OPT 5A** 

## **PACKAGE PRICE INCLUDES:**

- ✓ 20mm Stone Benchtop to Kitchen, ENS & Bathroom
- Soft Close Drawers
- Bin Drawer
- ✓ All Floor Coverings
- √ S/S Appliances
- Flyscreens
- Remote Control Garage Door
- ✓ Ask Us About Other Design Options For This Block