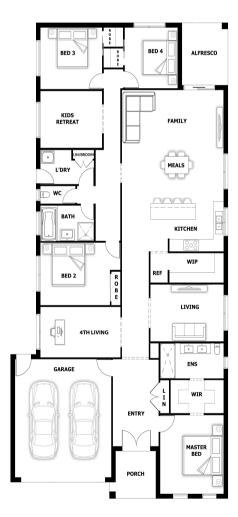

## **HOUSE & LAND PACKAGE**

PACKAGE PRICE

\$654,000°

Lot 1022 Bracken Street, Drouin (Ferntree Ridge Estate)

BLOCK 800 m<sup>2</sup> | HOUSE 29.31 sq

**Cairns OPT 5** 

## **PACKAGE PRICE INCLUDES:**

- √ 40mm Stone Benchtop to Kitchen
- √ 900mm S/S Appliances
- S/S Dishwasher
- ✓ All Floor Coverings
- ✓ 20mm Stone Benchtop to ENS & Bathroom
- Pot Drawers
- Soft Close Drawers
- ✓ Flyscreens
- ✓ LED Downlights x 10
- ✓ Remote Control Garage Door
- ✓ Ask Us About Other Design Options For This Block