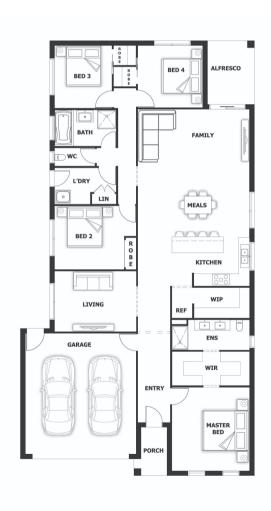

## **HOUSE & LAND PACKAGE**

PACKAGE PRICE

\$602,000°

Lot 2016 (17) Silvertown Road, Drouin ( Jacksons View Estate)

BLOCK 695 m<sup>2</sup> | HOUSE 22.45 sq

**Cairns OPT 2** 

2 🕮

## **PACKAGE PRICE INCLUDES:**

- √ 40mm Stone Benchtop to Kitchen
- √ 900mm S/S Appliances
- S/S Dishwasher
- All Floor Coverings
- ✓ 20mm Stone Benchtop to ENS & Bathroom
- Pot Drawers
- Soft Close Drawers
- ✓ Flyscreens
- ✓ LED Downlights x 10
- ✓ Remote Control Garage Door
- ✓ Ask Us About Other Design Options For This Block