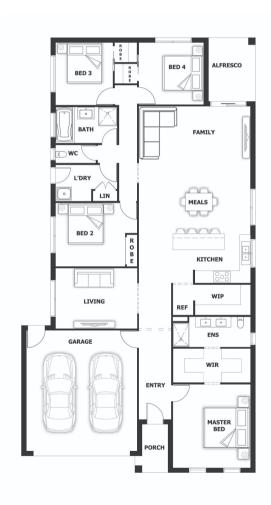

## **HOUSE & LAND PACKAGE**

PACKAGE PRICE

\$592,000<sup>°</sup>

Lot 1703 Bexley Blvd, Drouin ( Jacksons View Estate)

BLOCK 784 m<sup>2</sup> | HOUSE 22.45 sq

**Cairns OPT 2** 

**2** 