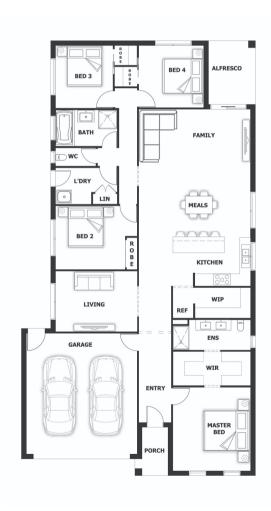

## **HOUSE & LAND PACKAGE**

PACKAGE PRICE

\$550,000<sup>°</sup>

Lot 808 (76) Palladium Blvd , Drouin ( Platinum Rise Estate)

BLOCK 666 m<sup>2</sup> | HOUSE 22.45 sq

**Cairns OPT 2** 

## PACKAGE PRICE INCLUDES:

- √ 40mm Stone Benchtop to Kitchen
- √ 900mm S/S Appliances
- S/S Dishwasher
- All Floor Coverings
- ✓ 20mm Stone Benchtop to ENS & Bathroom
- Pot Drawers
- ✓ Soft Close Drawers
- ✓ Flyscreens
- ✓ LED Downlights x 10
- ✓ Remote Control Garage Door
- ✓ Ask Us About Other Design Options For This Block