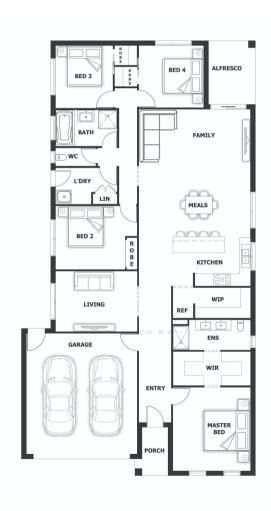

## **HOUSE & LAND PACKAGE**

PACKAGE PRICE

\$572,000<sup>°</sup>

Lot 814 Palladium Blvd, Drouin ( Platinum Rise Estate)

BLOCK 666 m<sup>2</sup> | HOUSE 22.45 sq

**Cairns OPT 2** 

**2** 