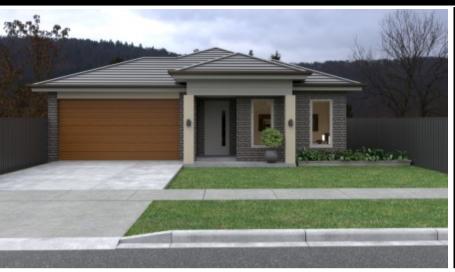

# \$617,000<sup>°</sup>

Lot 607 (31) Diamond Street, Drouin ( Platinum Rise Estate)

BLOCK 759 m<sup>2</sup> | HOUSE 22.45 sq

#### Cairns OPT 2