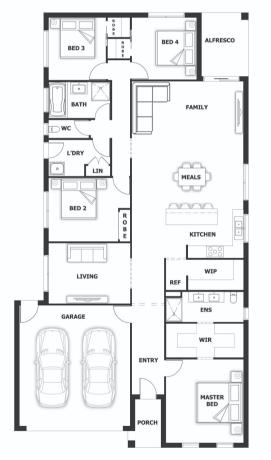

# \$617,000<sup>°</sup>

Lot 607 (31) Diamond Street, Drouin ( Platinum Rise Estate)

BLOCK 759 m<sup>2</sup> | HOUSE 22.45 sq

#### Cairns OPT 2

#### PACKAGE PRICE INCLUDES:

- 40mm Stone Benchtop to Kitchen
- 🖌 900mm S/S Appliances
- 🖊 S/S Dishwasher
- 🖊 All Floor Coverings
- 20mm Stone Benchtop to ENS & Bathroom
- 🗸 Pot Drawers
- Soft Close Drawers
- 🖊 Flyscreens
- / LED Downlights x 10
- Remote Control Garage Door
- Ask Us About Other Design Options For This Block