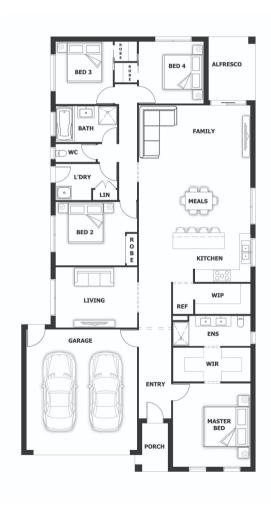

## **HOUSE & LAND PACKAGE**

PACKAGE PRICE

\$627,000°

Lot 68 (97) Harmon Drive, Drouin ( Drouin Springs Estate)

BLOCK 700 m<sup>2</sup> | HOUSE 22.45 sq

**Cairns OPT 2** 