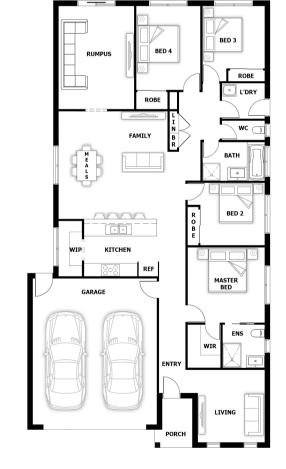

## **HOUSE & LAND PACKAGE**

PACKAGE PRICE

# \$608,000\*

Lot 187 Appleton Blvd, Nar Nar Goon Nth ( Averley Estate)

BLOCK 355 m<sup>2</sup> | HOUSE 22.96 sq

#### Tambo