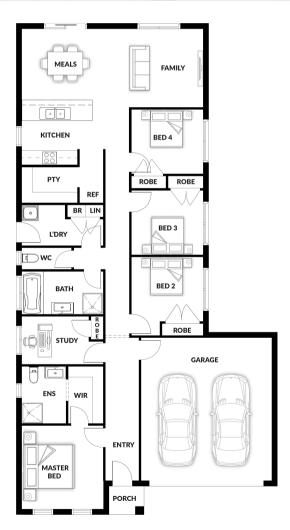

## **HOUSE & LAND PACKAGE**







PACKAGE PRICE

# \$581,000\*

Lot 187 Appleton Blvd, Nar Nar Goon Nth ( Averley Estate)

BLOCK 355 m<sup>2</sup> | HOUSE 19.65 sq

### **Marion OPT 5**



#### PACKAGE PRICE INCLUDES:

- 20mm Stone Benchtop to Kitchen, ENS & Bathroom
- 🖌 Soft Close Drawers
- 🖊 Bin Drawer
- 🖊 All Floor Coverings
- 🖊 S/S Appliances
- 🖌 Flyscreens
- Remote Control Garage Door
- Ask Us About Other Design Options For This Block

#### www.qualityhouses.com.au

\* House and Land Package price correct at time of printing and subject to change without notice. Package price excludes external lighting, telephone services, customer account opening fees, stamp duty on land, legal fees and conveyancing costs including titles and property reports. See our New Homes Guide for full details of the standard inclusions. Sta