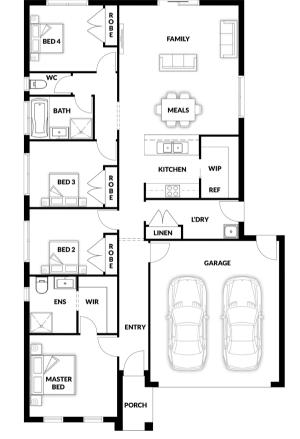

## PACKAGE PRICE **\$714,000**

Lot 129 Grevillea Avenue, Officer (Laurier Estate)

BLOCK 441 m<sup>2</sup> | HOUSE 18.87 sq Kalbarri OPT 1 4 — <u>1 — 2 II 2 II</u>