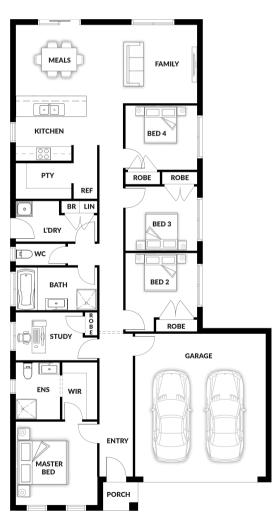

## **HOUSE & LAND PACKAGE**

PACKAGE PRICE

\$713,000°

Lot 129 Grevillea Avenue, Officer (Laurier Estate)

BLOCK 441 m<sup>2</sup> | HOUSE 19.65 sq Marion OPT 5

1 ===

**2** 🕩