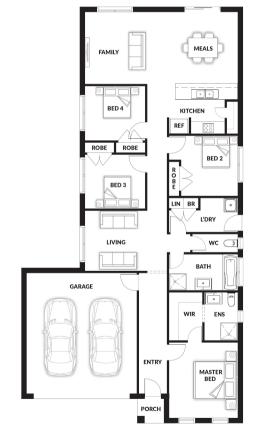

# PACKAGE PRICE **\$711,000**

Lot 129 Grevillea Avenue, Officer (Laurier Estate)

BLOCK 441 m<sup>2</sup> | HOUSE 19.65 sq

#### **Marion OPT 3**

#### PACKAGE PRICE INCLUDES:

- ✓ 20mm Stone Benchtop to Kitchen, ENS & Bathroom
  - Soft Close Drawers
  - 🖊 Bin Drawer
  - 🖊 All Floor Coverings
  - 🖊 S/S Appliances
  - 🖌 Flyscreens
  - Remote Control Garage Door
  - Ask Us About Other Design Options For This Block