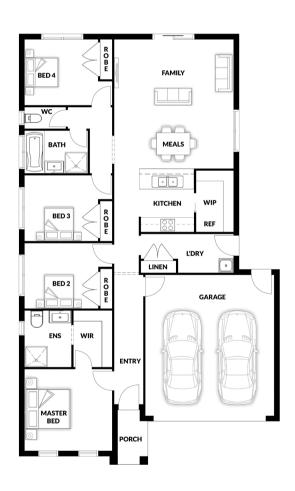

## **HOUSE & LAND PACKAGE**

PACKAGE PRICE

\$704,000°

Lot 827 Leaf Way, Officer ( Banyan Place Estate)

BLOCK 357 m<sup>2</sup> | HOUSE 18.87 sq

Kalbarri OPT 1

## **PACKAGE PRICE INCLUDES:**

- ✓ 20mm Stone Benchtop to Kitchen, ENS & Bathroom
- ✓ Soft Close Drawers
- Bin Drawer
- ✓ All Floor Coverings
- √ S/S Appliances
- Flyscreens
- Remote Control Garage Door
- ✓ Ask Us About Other Design Options For This Block