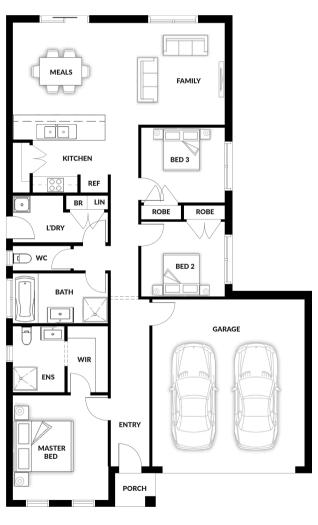

## **HOUSE & LAND PACKAGE**

PACKAGE PRICE

\$697,000°

Lot 827 Leaf Way, Officer ( Banyan Place Estate)

BLOCK 357 m<sup>2</sup> | HOUSE 17.01 sq Mildura OPT 1

1 ===

2

## **PACKAGE PRICE INCLUDES:**

- ✓ 20mm Stone Benchtop to Kitchen, ENS & Bathroom
- Soft Close Drawers
- Bin Drawer
- All Floor Coverings
- √ S/S Appliances
- Flyscreens
- Remote Control Garage Door
- ✓ Ask Us About Other Design Options For This Block