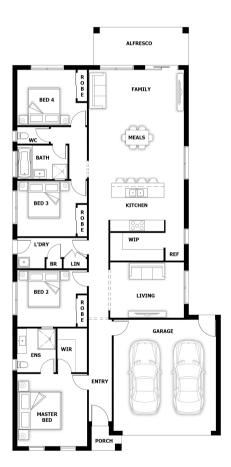

### Aisha OPT 2

### PACKAGE PRICE INCLUDES:

- 40mm Stone Benchtop to Kitchen
- 🖌 900mm S/S Appliances
- 🖊 S/S Dishwasher
- 🖊 All Floor Coverings
- 20mm Stone Benchtop to ENS & Bathroom
- 🗸 Pot Drawers
- 🖊 Soft Close Drawers
- 🖌 Flyscreens
- / LED Downlights x 10
- Remote Control Garage Door
- Ask Us About Other Design Options For This Block