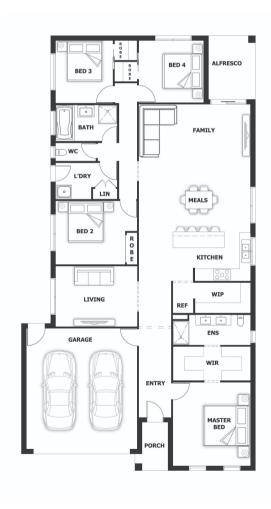

## **HOUSE & LAND PACKAGE**

PACKAGE PRICE

\$769,000<sup>\*</sup>

Lot 212 Bloom Court, Officer (Officer Fields Estate)

BLOCK 513 m<sup>2</sup> | HOUSE 22.45 sq

**Cairns OPT 2** 

2 🕮

2