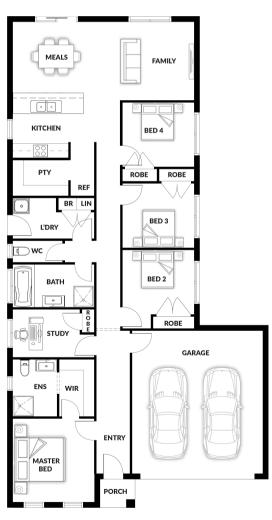

## **HOUSE & LAND PACKAGE**

PACKAGE PRICE

\$769,000°

Lot 56 Eliza Terrace, Officer (Winland Estate)

BLOCK 487 m<sup>2</sup> | HOUSE 19.65 sq Marion OPT 5

1 📟

**2** 🗐