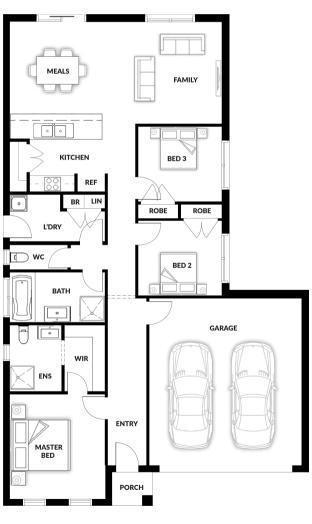

## **HOUSE & LAND PACKAGE**

PACKAGE PRICE

\$662,000°

Lot 34 Barbara Avenue, Officer (Winland Estate)

BLOCK 340 m<sup>2</sup> | HOUSE 17.01 sq Mildura OPT 1

1 ===

**2** 