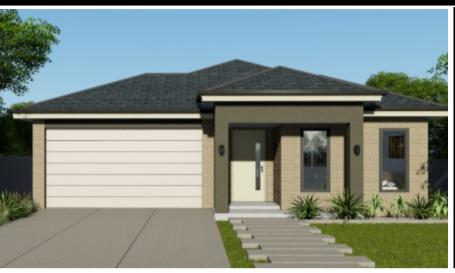

## **HOUSE & LAND PACKAGE**

PACKAGE PRICE

\$785,000°

Lot 2822 Charming Loop, Officer ( Arcadia Estate)

BLOCK 512 m<sup>2</sup> | HOUSE 19.65 sq Marion OPT 3

**2** 

**2** 🕩

- 20mm Stone Benchtop to Kitchen, ENS & Bathroom
- ✓ Soft Close Drawers
- Bin Drawer
- ✓ All Floor Coverings
- S/S Appliances
- Flyscreens
- Remote Control Garage Door
- ✓ Ask Us About Other Design Options For This Block