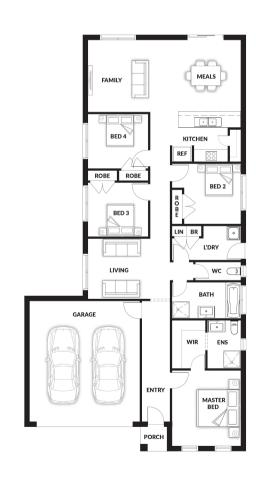

## **HOUSE & LAND PACKAGE**

PACKAGE PRICE

\$785,000°

Lot 2822 Charming Loop, Officer ( Arcadia Estate)

BLOCK 512 m<sup>2</sup> | HOUSE 19.65 sq Marion OPT 3

**2** 

**2** 🕩

- 20mm Stone Benchtop to Kitchen, ENS & Bathroom
- ✓ Soft Close Drawers
- Bin Drawer
- ✓ All Floor Coverings
- S/S Appliances
- Flyscreens
- Remote Control Garage Door
- ✓ Ask Us About Other Design Options For This Block