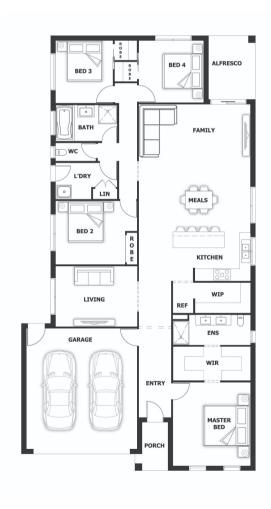

## **HOUSE & LAND PACKAGE**

PACKAGE PRICE

\$805,000<sup>\*</sup>

Lot 2822 Charming Loop, Officer ( Arcadia Estate)

BLOCK 512 m<sup>2</sup> | HOUSE 22.45 sq

Cairns OPT 2

**4** 🕮

**2** 