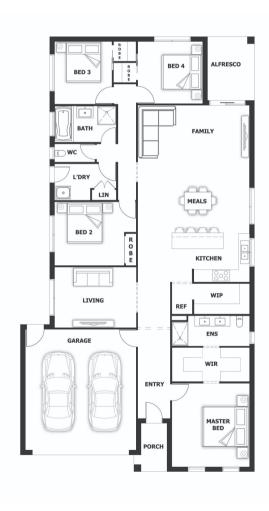

## **HOUSE & LAND PACKAGE**

PACKAGE PRICE

\$884,000<sup>°</sup>

Lot 220 Drummond Drive, Berwick (Alira Estate)

BLOCK 441 m<sup>2</sup> | HOUSE 22.45 sq

Cairns OPT 2

**4** 🕮

2 🕮