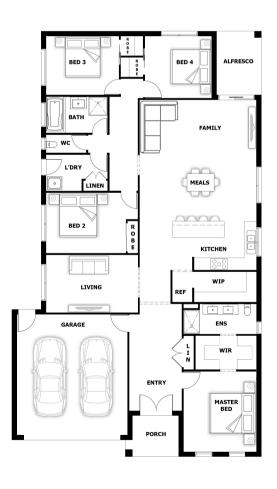

## **HOUSE & LAND PACKAGE**

PACKAGE PRICE

\$909,000°

Lot 220 Drummond Drive, Berwick (Alira Estate)

BLOCK 441 m<sup>2</sup> | HOUSE 25.07 sq

**Cairns OPT 3** 

**4** 🕮

**2** 🕮