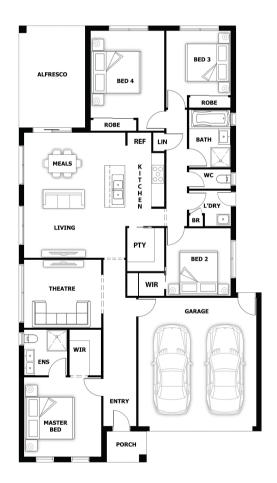

## **HOUSE & LAND PACKAGE**

PACKAGE PRICE

\$621,000°

Lot 1114 Thredbo Crescent, Clyde (Riverfield Estate)

BLOCK 350 m<sup>2</sup> | HOUSE 22.3 sq

**Noosa OPT 3** 

**2** 🕮

## **PACKAGE PRICE INCLUDES:**

- √ 40mm Stone Benchtop to Kitchen
- √ 900mm S/S Appliances
- S/S Dishwasher
- All Floor Coverings
- ✓ 20mm Stone Benchtop to ENS & Bathroom
- Pot Drawers
- Soft Close Drawers
- ✓ Flyscreens
- ✓ LED Downlights x 10
- ✓ Remote Control Garage Door
- ✓ Ask Us About Other Design Options For This Block