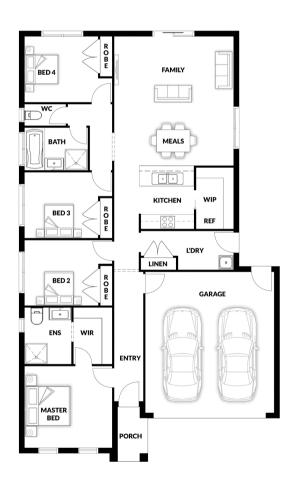

## **HOUSE & LAND PACKAGE**

PACKAGE PRICE

\$695,000°

Lot 1208 Bellavita Avenue, Clyde (Riverfield Estate)

BLOCK 447 m<sup>2</sup> | HOUSE 18.87 sq

Kalbarri OPT 1

1 🕮