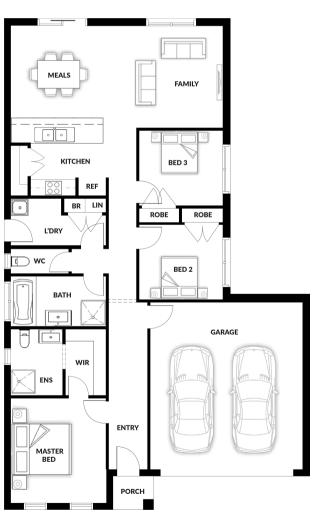

## **HOUSE & LAND PACKAGE**

PACKAGE PRICE

\$688,000°

Lot 1208 Bellavita Avenue, Clyde (Riverfield Estate)

BLOCK 447 m<sup>2</sup> | HOUSE 17.01 sq Mildura OPT 1

1 ===

2