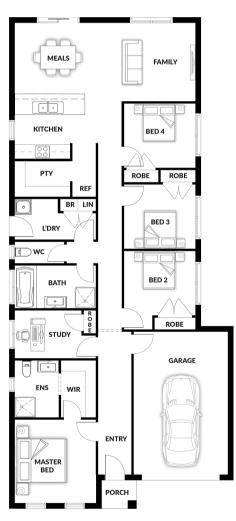

## **HOUSE & LAND PACKAGE**

PACKAGE PRICE

\$558,000<sup>\*</sup>

Lot 310 Wooli Avenue, Clyde (One Bells Estate)

BLOCK 301 m<sup>2</sup> | HOUSE 18.46 sq Marion OPT 5A