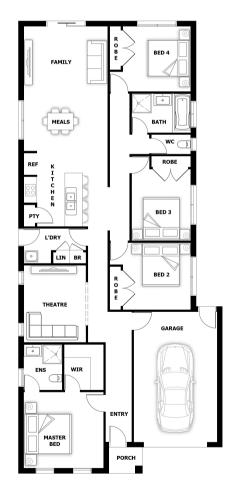

## **HOUSE & LAND PACKAGE**

**\$574,000** Lot 310 Wooli Avenue, Clyde ( One Bells Estate)

PACKAGE PRICE

BLOCK 301 m<sup>2</sup> | HOUSE 18.66 sq **Dubbo OPT 1 4** 🖴 2 📟 2 편 1 🚭