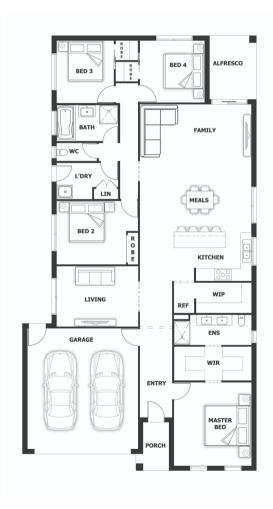

## **HOUSE & LAND PACKAGE**

PACKAGE PRICE

\$694,000°

Lot 1903 Olympic Parade, Clyde (Evergreen Estate)

BLOCK 480 m<sup>2</sup> | HOUSE 22.45 sq

Cairns OPT 2

4 🕮

2 🕮

## **PACKAGE PRICE INCLUDES:**

- √ 40mm Stone Benchtop to Kitchen
- 900mm S/S Appliances
- S/S Dishwasher
- All Floor Coverings
- ✓ 20mm Stone Benchtop to ENS & Bathroom
- Pot Drawers
- Soft Close Drawers
- Flyscreens
- ✓ LED Downlights x 10
- ✓ Remote Control Garage Door
- ✓ Ask Us About Other Design Options For This Block