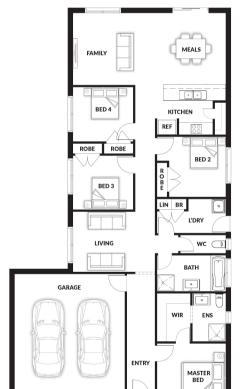

## **HOUSE & LAND PACKAGE**

PACKAGE PRICE

\$695,000°

Lot 622 Rockbank Road, Clyde North (Berwick Waters Estate)

BLOCK 351 m<sup>2</sup> | HOUSE 19.65 sq

**Marion OPT 3** 

**2** 🕮