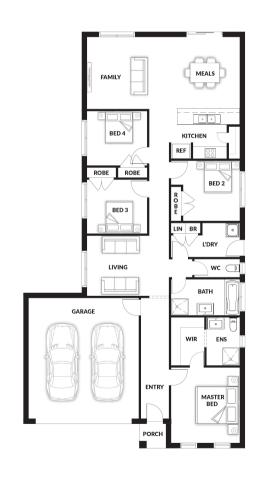

## **HOUSE & LAND PACKAGE**

PACKAGE PRICE

\$740,000°

Lot 615 Rockbank Road, Clyde North (Berwick Waters Estate)

BLOCK 400 m<sup>2</sup> | HOUSE 19.65 sq

**Marion OPT 3** 

**2** 

## PACKAGE PRICE INCLUDES:

- ✓ 20mm Stone Benchtop to Kitchen, ENS & Bathroom
- ✓ Soft Close Drawers
- Bin Drawer
- All Floor Coverings
- √ S/S Appliances
- Flyscreens
- Remote Control Garage Door
- Ask Us About Other Design Options For This Block