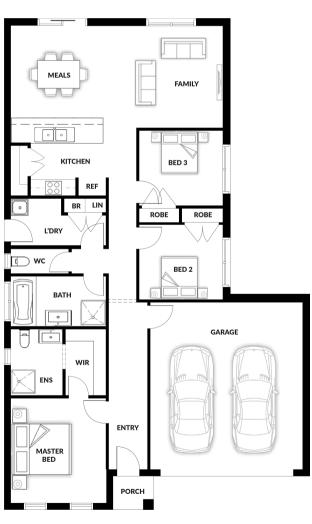

## **HOUSE & LAND PACKAGE**

PACKAGE PRICE

\$589,000<sup>\*</sup>

Lot 2411 Celevan Street, Clyde North (Smiths Lane Estate)

BLOCK 312 m<sup>2</sup> | HOUSE 17.01 sq

Mildura OPT 1

1 🕮

## **PACKAGE PRICE INCLUDES:**

- ✓ 20mm Stone Benchtop to Kitchen, ENS & Bathroom
- Soft Close Drawers
- Bin Drawer
- ✓ All Floor Coverings
- √ S/S Appliances
- Flyscreens
- Remote Control Garage Door
- ✓ Ask Us About Other Design Options For This Block