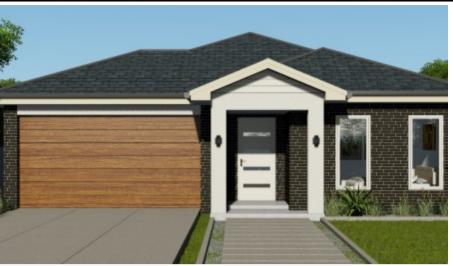

# \$602,000

Lot 2409 Celevan Street, Clyde North (Smiths Lane Estate)

BLOCK 312 m<sup>2</sup> | HOUSE 19.44 sq

#### Kruz OPT 2