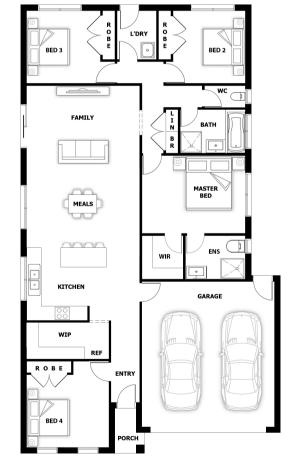

# \$602,000

Lot 2409 Celevan Street, Clyde North (Smiths Lane Estate)

BLOCK 312 m<sup>2</sup> | HOUSE 19.44 sq

#### Kruz OPT 2

### PACKAGE PRICE INCLUDES:

- 20mm Stone Benchtop to Kitchen, ENS & Bathroom
- 🖌 Soft Close Drawers
- 🖊 Bin Drawer
- 🖊 All Floor Coverings
- 🖊 S/S Appliances
- 🖌 Flyscreens
- Remote Control Garage Door
- Ask Us About Other Design Options For This Block