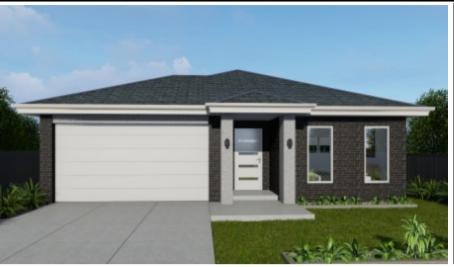

## **HOUSE & LAND PACKAGE**





# PACKAGE PRICE \$594,000

Lot 2408 Celevan Street, Clyde North (Smiths Lane Estate)

BLOCK 312 m<sup>2</sup> | HOUSE 18.87 sq

### Kalbarri OPT 2



### PACKAGE PRICE INCLUDES:

- 20mm Stone Benchtop to Kitchen, ENS & Bathroom
- 🗸 Soft Close Drawers
- 🖊 Bin Drawer
- 🖊 All Floor Coverings
- 🖊 S/S Appliances
- 🖌 Flyscreens
- Remote Control Garage Door
- Ask Us About Other Design Options For This Block

### www.qualityhouses.com.au

\* House and Land Package price correct at time of printing and subject to change without notice. Package price excludes external lighting, telephone services, customer account opening fees, stamp duty on land, legal fees and conveyancing costs including titles and property reports. See our New Homes Guide for full details of the standard inclusions. Standard F