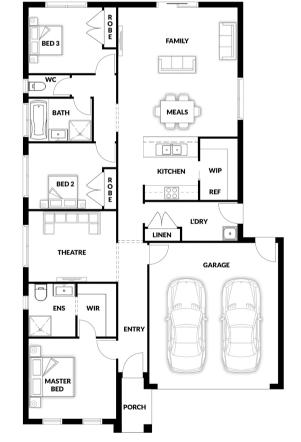

# PACKAGE PRICE \$594,000

Lot 2408 Celevan Street, Clyde North (Smiths Lane Estate)

BLOCK 312 m<sup>2</sup> | HOUSE 18.87 sq

### Kalbarri OPT 2