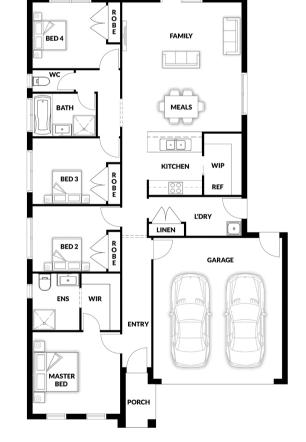

### Kalbarri OPT 1

### PACKAGE PRICE INCLUDES:

- 20mm Stone Benchtop to Kitchen, ENS & Bathroom
- 🖌 Soft Close Drawers
- 🖊 Bin Drawer
- 🖊 All Floor Coverings
- 🖊 S/S Appliances
- 🖌 Flyscreens
- Remote Control Garage Door
- Ask Us About Other Design Options For This Block