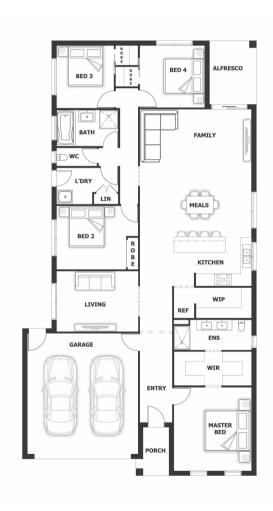

## **HOUSE & LAND PACKAGE**

PACKAGE PRICE

\$629,000<sup>\*</sup>

Lot 2215 Luxembourg Avenue, Clyde North ( Smiths Lane Estate)

BLOCK 350 m<sup>2</sup> | HOUSE 22.45 sq

**Cairns OPT 2** 

**2** 

## **PACKAGE PRICE INCLUDES:**

- √ 40mm Stone Benchtop to Kitchen
- √ 900mm S/S Appliances
- S/S Dishwasher
- All Floor Coverings
- ✓ 20mm Stone Benchtop to ENS & Bathroom
- Pot Drawers
- Soft Close Drawers
- Flyscreens
- ✓ LED Downlights x 10
- ✓ Remote Control Garage Door
- ✓ Ask Us About Other Design Options For This Block