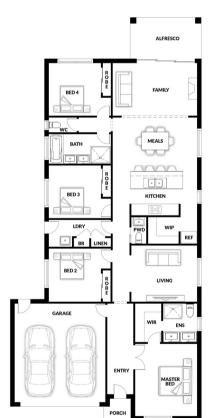

## **HOUSE & LAND PACKAGE**

PACKAGE PRICE

\$731,000<sup>\*</sup>

Lot 511 Clematis Court , Clyde North (Smiths Lane Estate)

BLOCK 472 m<sup>2</sup> | HOUSE 24.4 sq

Aisha OPT 4

**4** 🕮

**2** 🕮