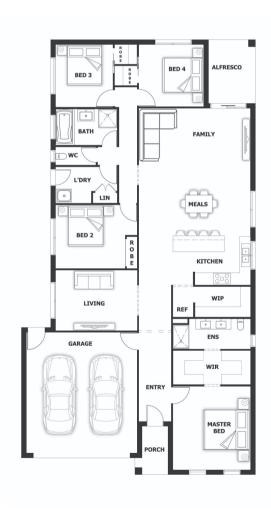

## **HOUSE & LAND PACKAGE**

PACKAGE PRICE

\$708,000°

Lot 511 Clematis Court , Clyde North (Smiths Lane Estate)

BLOCK 472 m<sup>2</sup> | HOUSE 22.45 sq

**Cairns OPT 2** 

## **PACKAGE PRICE INCLUDES:**

- √ 40mm Stone Benchtop to Kitchen
- √ 900mm S/S Appliances
- S/S Dishwasher
- All Floor Coverings
- ✓ 20mm Stone Benchtop to ENS & Bathroom
- Pot Drawers
- Soft Close Drawers
- Flyscreens
- ✓ LED Downlights x 10
- ✓ Remote Control Garage Door
- ✓ Ask Us About Other Design Options For This Block