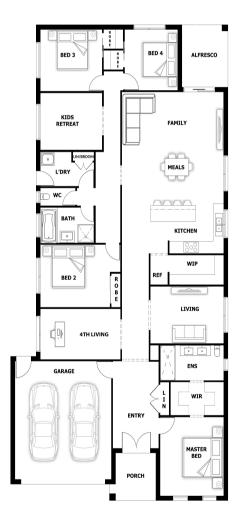

## **HOUSE & LAND PACKAGE**

PACKAGE PRICE

\$759,000°

LOT 1995 (19) Prado Avenue, Clyde Nth ( Delaray Estate)

BLOCK 448 m<sup>2</sup> | HOUSE 29.31 sq

**Cairns OPT 5** 

3 🕮