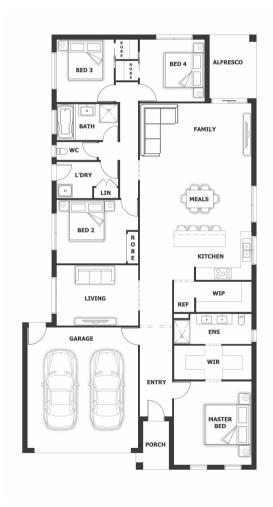

## **HOUSE & LAND PACKAGE**

PACKAGE PRICE

\$699,000<sup>\*</sup>

LOT 1995 (19) Prado Avenue, Clyde Nth ( Delaray Estate)

BLOCK 448 m<sup>2</sup> | HOUSE 22.45 sq

**Cairns OPT 2** 

**2** 🕮