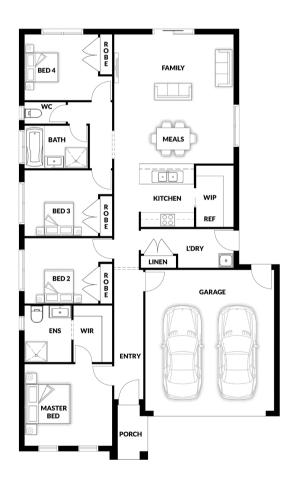

## **HOUSE & LAND PACKAGE**

PACKAGE PRICE

\$649,000°

Lot 4232 Alambadi Street , Clyde North ( Meridian Estate)

BLOCK 463 m<sup>2</sup> | HOUSE 18.87 sq

Kalbarri OPT 1

1 🕮