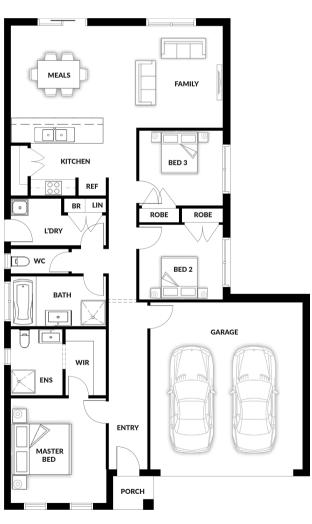

## **HOUSE & LAND PACKAGE**

PACKAGE PRICE

\$633,000°

Lot 4637 Chimay Crescent, Clyde North (Meridian Estate)

BLOCK 371  $\mathrm{m}^2$  | HOUSE 17.01 sq

Mildura OPT 1

1 🕮

## **PACKAGE PRICE INCLUDES:**

- ✓ 20mm Stone Benchtop to Kitchen, ENS & Bathroom
- ✓ Soft Close Drawers
- Bin Drawer
- All Floor Coverings
- √ S/S Appliances
- Flyscreens
- Remote Control Garage Door
- ✓ Ask Us About Other Design Options For This Block