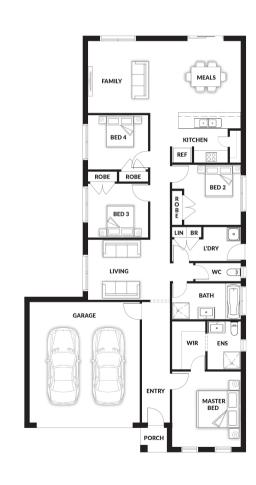

## **HOUSE & LAND PACKAGE**

PACKAGE PRICE

\$616,000°

Lot 231 Voyager Parade, Clyde North (Verve Estate)

BLOCK 350 m<sup>2</sup> | HOUSE 19.65 sq Marion OPT 3

**2** 🕮

**2** 

- ✓ 20mm Stone Benchtop to Kitchen, ENS & Bathroom
- ✓ Soft Close Drawers
- Bin Drawer
- ✓ All Floor Coverings
- √ S/S Appliances
- Flyscreens
- Remote Control Garage Door
- ✓ Ask Us About Other Design Options For This Block