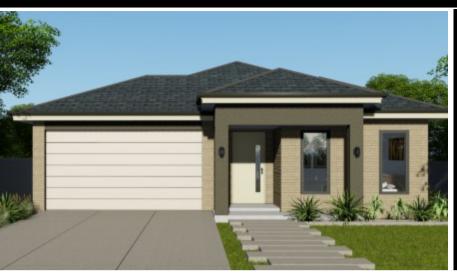

## **HOUSE & LAND PACKAGE**

PACKAGE PRICE

\$616,000°

Lot 231 Voyager Parade, Clyde North (Verve Estate)

BLOCK 350 m<sup>2</sup> | HOUSE 19.65 sq Marion OPT 3

**2** 🕮

**2** 

- ✓ 20mm Stone Benchtop to Kitchen, ENS & Bathroom
- ✓ Soft Close Drawers
- Bin Drawer
- ✓ All Floor Coverings
- √ S/S Appliances
- Flyscreens
- Remote Control Garage Door
- ✓ Ask Us About Other Design Options For This Block