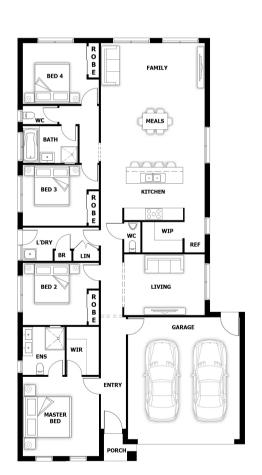

## **HOUSE & LAND PACKAGE**

PACKAGE PRICE \$640,000

Lot 230 Voyager Parade, Clyde North (Verve Estate)

BLOCK 350 m<sup>2</sup> | HOUSE 21.85 sq

## Aisha OPT 1

## **PACKAGE PRICE INCLUDES:**

- 40mm Stone Benchtop to Kitchen
- 🖌 900mm S/S Appliances
- 🖊 S/S Dishwasher
- 🖊 All Floor Coverings
- 20mm Stone Benchtop to ENS & Bathroom
- 🗸 Pot Drawers
- Soft Close Drawers
- Flyscreens
- LED Downlights x 10
- Remote Control Garage Door
- Ask Us About Other Design Options For This Block